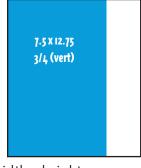

Ad Deadline: 20th of the month prior to the issue

full page

10 X 12.75

half page (horiz) 5 x 12.75

5 x 4.125

1/6 page

9.5

3/16 page

7.5 X 3.125

2.5

12.75 1/4 page (vert)

Holiday & Winter Fun

Families First Monthly is distributed FREE on newsstands. We distribute 9-12,000 copies depending on season. Over 400 distribution sites in four counties - Grand Traverse, Leelanau, Benzie & Antrim

ad sizes are in inches width x height

p: 231-499-1454 • e: familiestc@gmail.com • www.familiesfirstmonthly.com