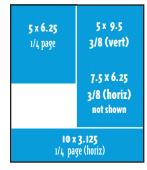

Ad Deadline: 20th of the month prior to the issue

full page

10 X 12.75

half page (horiz) 5 x 12.75

5 x 4.125

1/6 page

9.5

3/16 page

7.5 X 3.125

2.5

12.75 1/4 page (vert)

Holiday & Winter Fun

Families First Monthly is distributed FREE on newsstands. We distribute 9-12,000 copies depending on season. Over 400 distribution sites in four counties - Grand Traverse, Leelanau, Benzie & Antrim

CALL OR EMAIL LAURA LEE KALCHIK TODAY TO RESERVE YOUR SPACE

3/4 (horiz)

10 X 9.5

| 5 × 12.75  | 1/8 page<br><b>5 x 3.125</b> |                 |
|------------|------------------------------|-----------------|
|            | 2.5 x<br>3.125               | 1/16<br>page    |
| (vertical) |                              | 2.5 x           |
|            |                              | <b>6.25</b> 1/8 |
|            |                              | page            |

ad sizes are in inches width x height

p: 231-499-1454 • e: familiestc@gmail.com • www.familiesfirstmonthly.com